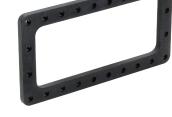

## Part No. Description ALL26310.......Burst Panel, Large (3-1/8" x 6-1/8") ALL26311......Outer Burst Panel Frame ALL26314......Outer Burst Panel Frame w/ Deflector ALL26313......Inner Burst Panel Frame (Used when manifold has an open plenum without burst panel support) ALL26315......Fastener Kit 10-24 x 3/4", 24-Pack (For use w/ panel and outer frame or deflector.) ALL26316......Fastener Kit 10-24 x 1", 24-Pack (For use w/ panel, inner frame and outer frame or deflector.)

ALL26310

ALL26311

ALL26314

ALL26313

REV072815