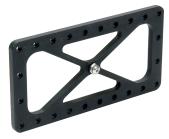

## Part No. Description ALL26310.......Burst Panel, Large (3-1/8" x 6-1/8") ALL26311......Outer Burst Panel Frame ALL26314......Outer Burst Panel Frame w/ Deflector ALL26313......Inner Burst Panel Frame (Used when manifold has an open plenum without burst panel support) ALL26315......Fastener Kit 10-24 x 3/4", 24-Pack (For use w/ panel and outer frame or deflector.) ALL26316......Fastener Kit 10-24 x 1", 24-Pack (For use w/ panel, inner frame and outer frame or deflector.)

ALL26310

ALL26311

ALL26314

ALL26313

REV072815