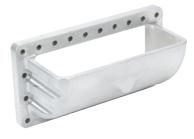

## Part No. Description ALL26310.......Burst Panel, Large (3-1/8" x 6-1/8") ALL26311......Outer Burst Panel Frame ALL26314......Outer Burst Panel Frame w/ Deflector ALL26313......Inner Burst Panel Frame (Used when manifold has an open plenum without burst panel support) ALL26315......Fastener Kit 10-24 x 3/4", 24-Pack (For use w/ panel and outer frame or deflector.) ALL26316......Fastener Kit 10-24 x 1", 24-Pack (For use w/ panel, inner frame and outer frame or deflector.)

ALL26310

ALL26311

ALL26314

ALL26313

REV072815