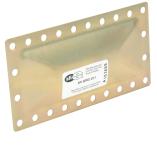

## Part No. Description ALL26310.......Burst Panel, Large (3-1/8" x 6-1/8") ALL26311......Outer Burst Panel Frame ALL26314......Outer Burst Panel Frame w/ Deflector ALL26313......Inner Burst Panel Frame (Used when manifold has an open plenum without burst panel support) ALL26315......Fastener Kit 10-24 x 3/4", 24-Pack (For use w/ panel and outer frame or deflector.) ALL26316......Fastener Kit 10-24 x 1", 24-Pack (For use w/ panel, inner frame and outer frame or deflector.)

ALL26310

ALL26311

ALL26314

ALL26313

REV072815