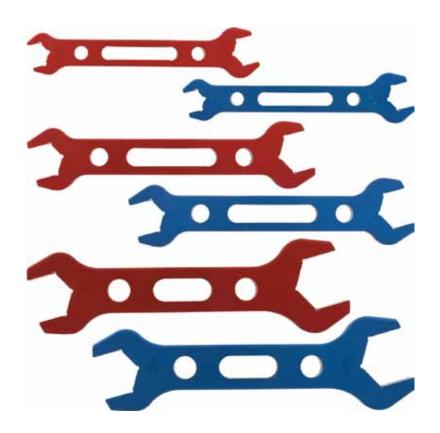

## **Double-Ended Aluminum AN Fitting Wrench Set**

Wrenches make quick work of checking both halves of a fitting when the line is installed on the car. Won't mar fittings like steel wrenches. Wrenches are also sold individually.

## **Individual Double-Ended Wrenches:**

ALL11124......-4, -6 Hose Wrench (Red)
ALL11126.....-4, -6 Fitting Wrench (Blue)
ALL11128....-8, -10 Hose Wrench (Red)
ALL11130....-8, -10 Fitting Wrench (Blue)
ALL11132....-12, -16 Hose Wrench (Red)
ALL11132....-12, -16 Fitting Wrench (Blue)