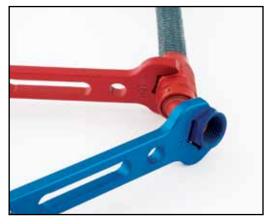

## **Double-Ended Aluminum AN Fitting Wrench Set**

Wrenches make quick work of checking both halves of a fitting when the line is installed on the car. Won't mar fittings like steel wrenches. Wrenches are also sold individually.