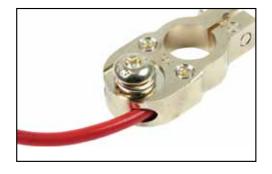

## **Gold Battery Terminals**

Terminals are machined from solid brass stock, 24k gold plated for maximum conductivity and feature 5/16" fasteners to secure battery cables with ring terminal ends. Top post terminals have additional provisions for attaching accessory or ground wires for a clean appearance. Sold in pairs.