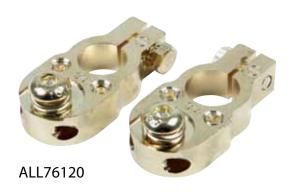

## **Gold Battery Terminals**

Terminals are machined from solid brass stock, 24k gold plated for maximum conductivity and feature 5/16" fasteners to secure battery cables with ring terminal ends. Top post terminals have additional provisions for attaching accessory or ground wires for a clean appearance. Sold in pairs.

| Part No. | Description |
|----------|-------------|
| ALL76120 | Top Post    |
| ALL76122 | Side Post   |