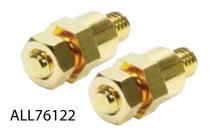

## **Gold Battery Terminals**

Terminals are machined from solid brass stock, 24k gold plated for maximum conductivity and feature 5/16" fasteners to secure battery cables with ring terminal ends. Top post terminals have additional provisions for attaching accessory or ground wires for a clean appearance. Sold in pairs.

| Part No. | Description |
|----------|-------------|
| ALL76120 | Top Post    |
| ALL76122 | Side Post   |