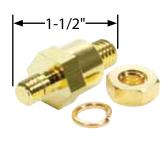

## **Gold Battery Terminals**

Terminals are machined from solid brass stock, 24k gold plated for maximum conductivity and feature 5/16" fasteners to secure battery cables with ring terminal ends. Top post terminals have additional provisions for attaching accessory or ground wires for a clean appearance. Sold in pairs.

| Part No. | Description |
|----------|-------------|
| ALL76120 | Top Post    |
| ALL76122 | Side Post   |