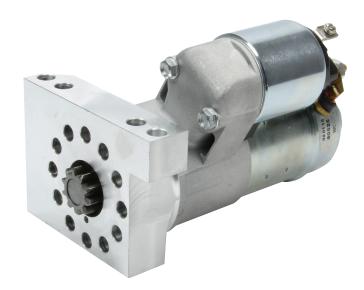

## **Street Performance Chevy Mini Starter**

SB Chevy clockable starter has twelve mounting positions and is a good choice for street engines including crate motors. Starter has 1.4kw permanent magnet and weighs only 7.5 lbs. Clears most kickout oil pans and works with 153- and 168-tooth flywheels or flexplates. Use with compression ratios up to 10.5:1. Mounting bolts and shim kit included.