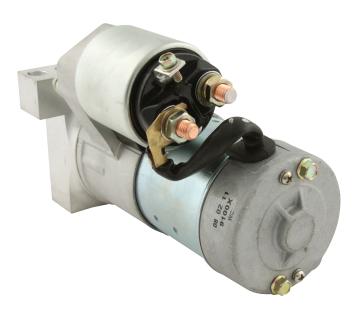

## **Street Performance Chevy Mini Starter**

SB Chevy clockable starter has twelve mounting positions and is a good choice for street engines including crate motors. Starter has 1.4kw permanent magnet and weighs only 7.5 lbs. Clears most kickout oil pans and works with 153- and 168-tooth flywheels or flexplates. Use with compression ratios up to 10.5:1. Mounting bolts and shim kit included.