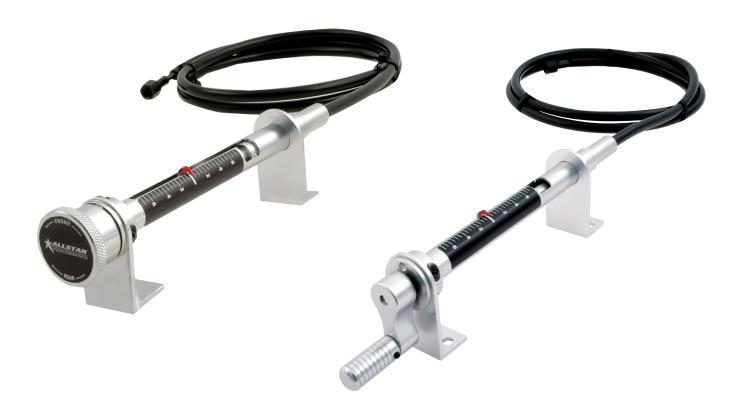

## **Brake Bias Adjuster With Reference Pointer**

Know exactly where brake adjustments are set, no more guessing the correct setting. When the adjusting knob is turned, the pointer moves along the reference scale. Adjuster body can be pivoted for easy viewing and multiple applications. Record where the pointer is located and use as baseline adjuster. Housing, internals, brackets and knob with detent are all made of aluminum and includes a five foot adjuster cable with 3/8" - 24 threads that can be cut to any length for a custom fit and has 3/8"-24 threads for most standard pedal assemblies.

| Part No. | Description                |
|----------|----------------------------|
| ALL42074 | Adjuster With Knob         |
| ALL42078 | Adjuster With Crank Handle |