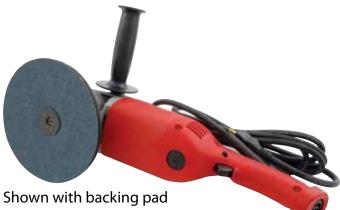

ALL44185.....7" Tire Sander

and disc installed.

Use caution, this tool needs to be handled with extreme care.

ALL44184