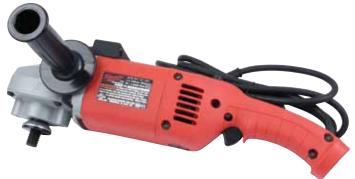

## **Tire Sander**

Extend the life of used tires by removing a thin, hardened layer of rubber. Heavy duty 7" Milwaukee sander with 2.25 HP/13 amp motor, has a 0-6000 adjustable RPM range to compensate for varying tire hardness and features a 10 ft detachable cord. Backing pad and discs are sold separately. Tech Tip: You're grinding too fast if you see blue smoke while grinding. Lower the rpm under the smoke range for best results.

ALL44185.....7" Tire Sander

and disc installed.

Use caution, this tool needs to be handled with extreme care.

ALL44184