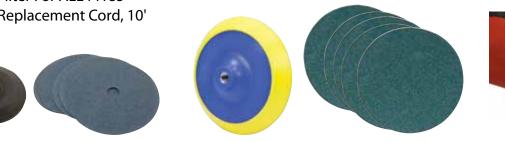

## **Related Components:**

ALL44186......7" Backing Pad Kit (Hard) ALL44187......7", 36 Grit Discs, 5-pack ALL44188......8" Backing Pad (Soft) ALL44189......8", 36 Grit Discs, 5-pack ALL44184......Filter For ALL44185 ALL99134......Replacement Cord, 10'