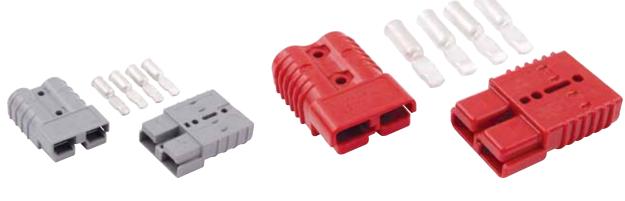

## **Battery Quick Disconnects**

Battery Quick Disconnects easily attach to any vehicle. Provides a connection for battery charging or quick battery changes during a race. Replace standard clamp ends on battery charger with disconnects to prevent accidental reverse polarity when hooking up charger. Disconnects have provisions for mounting so they can be easily secured to a vehicle. Choose from 50 or 175-amp ratings.

ALL76320

50-amp Gray 1pr.

ALL76322

175-amp Red 1pr.