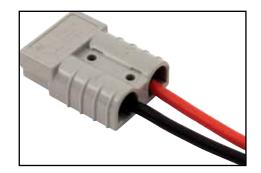

## **Battery Quick Disconnects**

Battery Quick Disconnects easily attach to any vehicle. Provides a connection for battery charging or quick battery changes during a race. Replace standard clamp ends on battery charger with disconnects to prevent accidental reverse polarity when hooking up charger. Disconnects have provisions for mounting so they can be easily secured to a vehicle. Choose from 50 or 175-amp ratings.