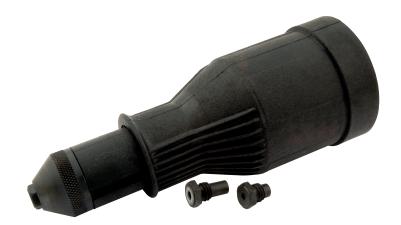

## **Rivet Gun Adapter For Cordless Drill**

Adapter is for reversible cordless drills and greatly speeds up the installation of "blind" rivets commonly used when building race car bodies. Tool is a real hand and time saver compared to hand operated rivet guns, and is designed for use with all rivets up to 3/16", including 3/16" aluminum mandrel rivets, but not recommended for 3/16" Steel mandrel rivets. Adapter includes nosepieces for installing 3/32", 1/8", 5/32" and 3/16" rivets.