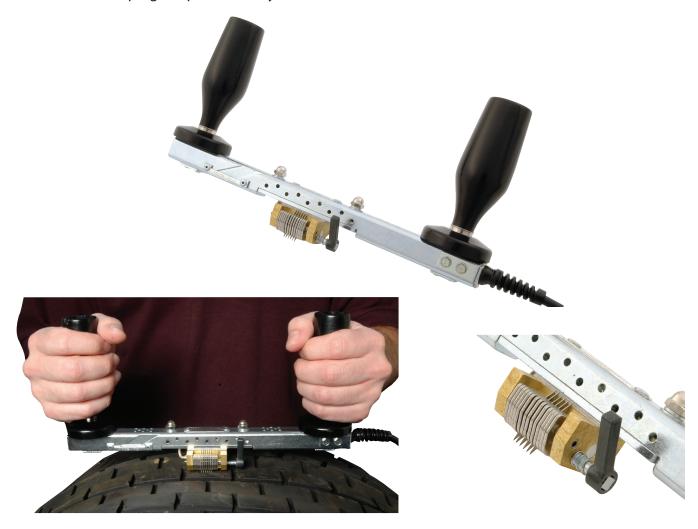

## **Heated Tire Siper**

Sipe tires quickly and effortlessly while maintaining precise control. Siping can greatly improve traction by allowing the tire to reach and maintain optimum temperature. A locking lever and blade clamping screw secures up to 13 blades in the head assembly. Blades can be easily positioned up or down to desired cutting depth. A built in blade rail holds blade strips in place while individual blades are snapped away. Tool heats in 10-15 minutes. 110V plug in operation only.

## **Related Components:**

ALL99104......Replacement Tension Lever Kit

ALL99108......Replacement Blades For ALL10266 (6 strips, each containing 6 blades for a total of

36 individual blades.)

ALL99109...... Heating Element