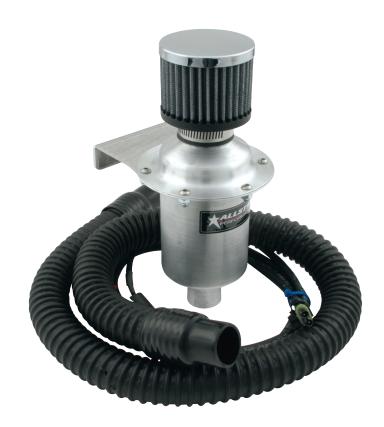

## **Helmet Blower System**

Remote mount breather system directs filtered, forced air to the driver's helmet for added comfort and safety. Motor assembly has a mounting bracket for easy mounting to chassis or seat back. 4 ft. helmet hose connects to most helmet fresh air intakes with standard 1-1/4" connector. The 9 ft. extension lead can be easily connected to a switched 12-16 volt source. This system weighs 2-1/4 lbs, and draws 3.5 amps at 13.6 volts, and produces about 90 CFM of air to the driver, providing more than enough air to keep the driver cool and shield clear.