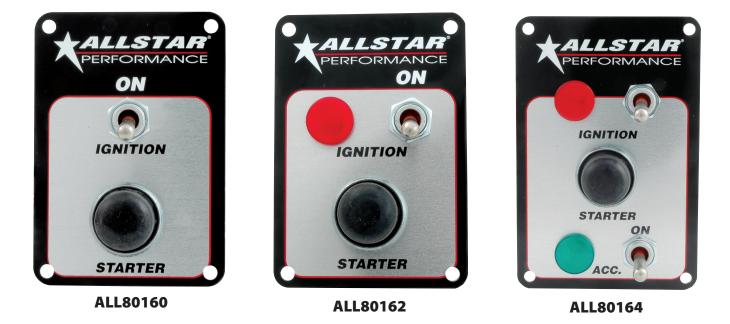

Part No. ALL80160 ALL80162 ALL80164

## **Switch Panels With Weatherproof Switches**

Designed with the racer in mind, panels feature well marked switches and indicator lights. Units are completely wired for easy installation and include detailed instructions.

| Part No. | Description                                     |
|----------|-------------------------------------------------|
| ALL80160 | Panel Without Light                             |
| ALL80162 | Switch Panel, One Switch, Panel With Light      |
| ALL80164 | Switch Panel, Two Switch, Panel With Two Lights |