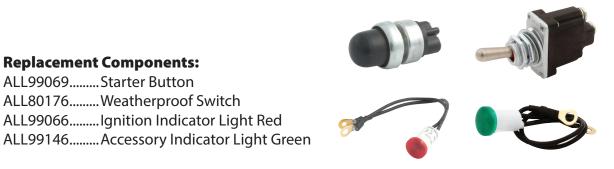

## **Switch Panels With Weatherproof Switches**

Designed with the racer in mind, panels feature well marked switches and indicator lights. Units are completely wired for easy installation and include detailed instructions.