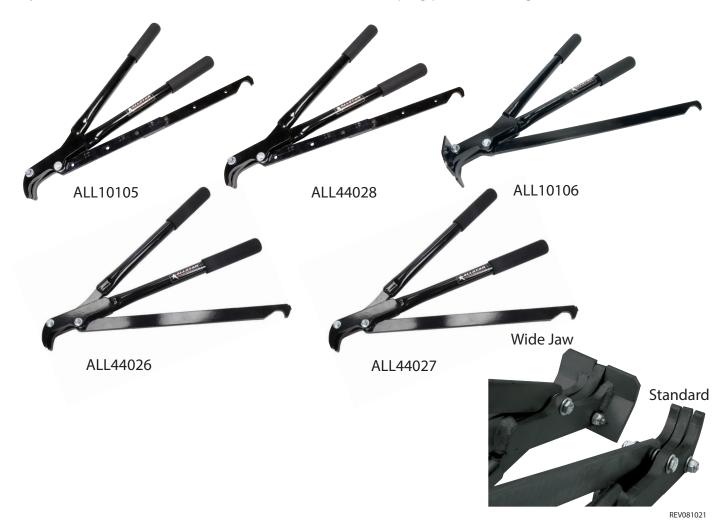

Part No. ALL10105 ALL10106 ALL44026 ALL44027

**ALL44028** 

## **Bead Breakers**

Convenient tool makes quick work of breaking down even the most stubborn tire beads. Durable steel construction with rubber hand grips. Clamp the hook and inside jaw against the rim, while maintaining slight pressure on the outside handle, then press down on the inside handle, using the outer jaws to separate the tire from the rim, moving around the rim as needed.

| Part No. | Description                                                |
|----------|------------------------------------------------------------|
| ALL44026 | Bead Breaker for 10" Wheels                                |
| ALL44027 | Bead Breaker for 13" Wheels                                |
| ALL10105 | Bead Breaker for 15" Wheels                                |
| ALL10106 | Bead Breaker for 15" Wheels Wide Jaw*                      |
| ALL44028 | .Bead Breaker w/Adjustable Arm for 10", 13" and 15" Wheels |

<sup>\*</sup>Wide jaw bead breaker works well with soft sidewall tires, helping prevent damage to sidewall.

Allstar Performance 8300 Lane Dr., Watervliet, MI 49098 Phone: (269) 463-8000 Fax: (800) 772-2618 www.allstarperformance.com