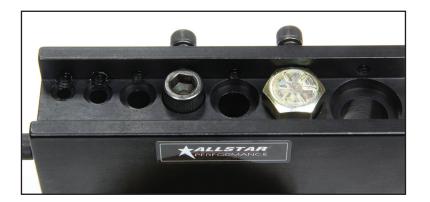

## **Safety Wire Drill Fixture**

Accurately drill holes in fasteners, allowing them to be mechanically locked in place with safety wire. Fixture accommodates most 3/16", 1/4", 5/16", 3/8", 7/16", 1/2", and 5/8" socket head and hex head fasteners. Guide bolt tightens against fastener, holding it secure for drilling. Fixture includes two guide bolts and two 1/16" drill bits conveniently stored within the fixture.