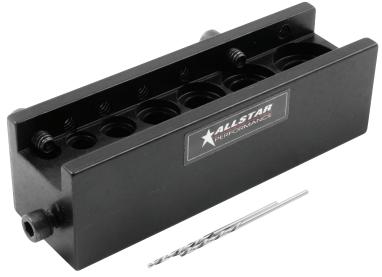

## **Safety Wire Drill Fixture**

Accurately drill holes in fasteners, allowing them to be mechanically locked in place with safety wire. Fixture accommodates most 3/16", 1/4", 5/16", 3/8", 7/16", 1/2", and 5/8" socket head and hex head fasteners. Guide bolt tightens against fastener, holding it secure for drilling. Fixture includes two guide bolts and two 1/16" drill bits conveniently stored within the fixture.