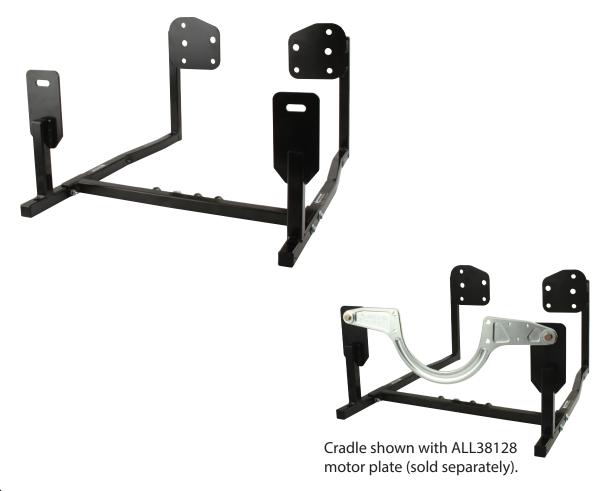

## **Sprint Engine Cradle**

## **ALL10159**

Cradle bolts to most stock type and aftermarket SB Chevy blocks, including narrow pattern lightweight and standard bellhousing bolt patterns. Slotted front mounts accept most frame width engine mounts. Provisions for standard wheel kits are positioned to support complete engines with attached radiators.

## **Related Item:**

ALL38128...... Sprint Motor Plate, 1-Piece With Bushings

ALL38130......Sprint Motor Plate, Universal

Allstar Performance 8300 Lane Dr., Watervliet, MI 49098 Phone: (269) 463-8000 Fax: (800) 772-2618 www.allstarperformance.com