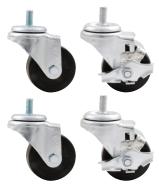

## **Heavy Duty Caster**

Casters are rated at 300lbs per wheel and feature a 1/2"-13 x 1" mounting stud.

| Part No.  | Description           |
|-----------|-----------------------|
| ALL10164  | .3" Wheel Kit         |
| ALL10165  | .3" Wheel Kit Locking |
| ALI 10166 | 5" Wheel Kit          |

ALL10165 ALL10166

REV052920