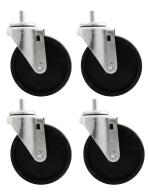

## **Heavy Duty Caster**

Casters are rated at 300lbs per wheel and feature a 1/2"-13 x 1" mounting stud.

| Part No.  | Description           |
|-----------|-----------------------|
| ALL10164  | .3" Wheel Kit         |
| ALL10165  | .3" Wheel Kit Locking |
| ALI 10166 | 5" Wheel Kit          |

ALL10165 ALL10166

REV052920