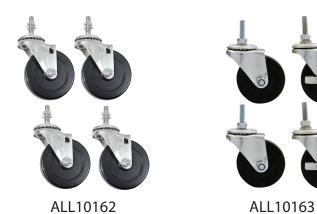

## **Standard Duty Caster**

Casters are rated at 125lbs per wheel and feature a 3/8"-16 x 1-1/4" mounting stud.

| Part No. | Description           |
|----------|-----------------------|
| ALL10162 | .3" Wheel Kit         |
| ALL10163 | .3" Wheel Kit Locking |