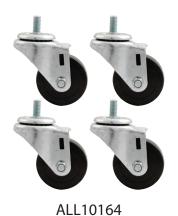

## **Heavy Duty Caster**

Casters are rated at 300lbs per wheel and feature a 1/2"-13 x 1" mounting stud.

| Part No.  | Description           |
|-----------|-----------------------|
| ALL10164  | .3" Wheel Kit         |
| ALL10165  | .3" Wheel Kit Locking |
| ALI 10166 | 5" Wheel Kit          |