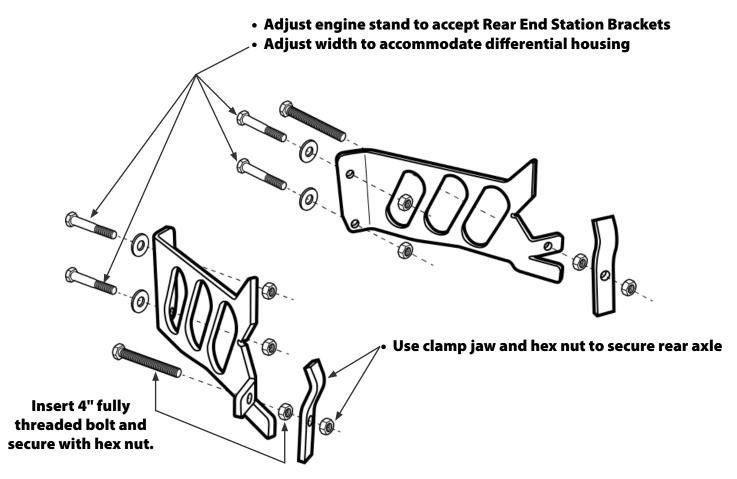

## **Kit Contents:**

- (2) Main Support Brackets
- (2) Clamp Jaws
- **(4) 1/2"-13 x 3"** (Partial Threaded Bolts)
- **(2) 1/2"-13 x 4"** (Fully Threaded Bolts)
- (8) Hex Nuts
- (4) Washers
- 1.) Attach main support brackets to engine stand with (4) 3" bolts, washers and hex nuts
- 2.) Attach clamp jaws to main support brackets with (2) 4" bolts and hex nuts.
- **3.)** Place rear end assembly onto station brackets, tighten clamp jaws to hold in place.