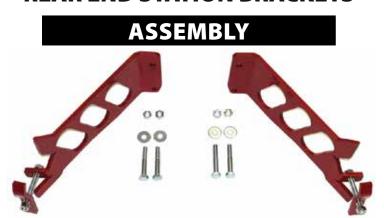

## **Kit Contents:**

- (2) Main Support Brackets
- (2) Clamp Jaws
- **(4) 1/2"-13 x 3"** (Partial Threaded Bolts)
- **(2) 1/2"-13 x 4"** (Fully Threaded Bolts)
- (8) Hex Nuts
- (4) Washers
- 1.) Attach main support brackets to engine stand with (4) 3" bolts, washers and hex nuts
- 2.) Attach clamp jaws to main support brackets with (2) 4" bolts and hex nuts.
- **3.)** Place rear end assembly onto station brackets, tighten clamp jaws to hold in place.