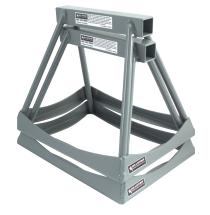

## Stack Stands SAFETY INSTRUCTIONS

## **WARNING:**

NEVER EXCEED RATED CAPACITY OF STACKSTANDS
ALUMINUM SAFE LOAD LIMIT DO NOT EXCEED 3,000 LBS. PER STAND
STEEL SAFE LOAD LIMIT DO NOT EXCEED 3,000 LBS. PER STAND

- 1. Read all instuctions completely and fully understand before using stackstands.
- 2. Do not use stackstands on unlevel surfaces or rough, unlevel ground.
- 3. Always make sure load is centered on stackstand cross member.
- 4. Never slide or move a load while it is resting on stackstand.
- 5. Always use stackstands in upright position.
- 6. Never place a load on stackstands when two or more have been stacked together.
- 7. Never place stackstands on rollers, wheels or any other form of platform that has wheels or rollers.

Failure to follow these warnings may result in personal injuries and/or property damage.

Allstar Performance 8300 Lane Dr., Watervliet, MI 49098 Phone: (269) 463-8000 Fax: (800) 772-2618 www.allstarperformance.com