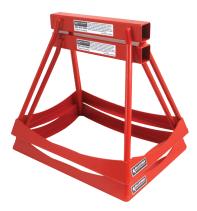

## Stack Stands SAFETY INSTRUCTIONS

## **WARNING:**

NEVER EXCEED RATED CAPACITY OF STACKSTANDS
ALUMINUM SAFE LOAD LIMIT DO NOT EXCEED 3,000 LBS. PER STAND
STEEL SAFE LOAD LIMIT DO NOT EXCEED 3,000 LBS. PER STAND

- 1. Read all instuctions completely and fully understand before using stackstands.
- 2. Do not use stackstands on unlevel surfaces or rough, unlevel ground.
- 3. Always make sure load is centered on stackstand cross member.
- 4. Never slide or move a load while it is resting on stackstand.
- 5. Always use stackstands in upright position.
- 6. Never place a load on stackstands when two or more have been stacked together.
- 7. Never place stackstands on rollers, wheels or any other form of platform that has wheels or rollers.

Failure to follow these warnings may result in personal injuries and/or property damage.

Allstar Performance 8300 Lane Dr., Watervliet, MI 49098 Phone: (269) 463-8000 Fax: (800) 772-2618 www.allstarperformance.com