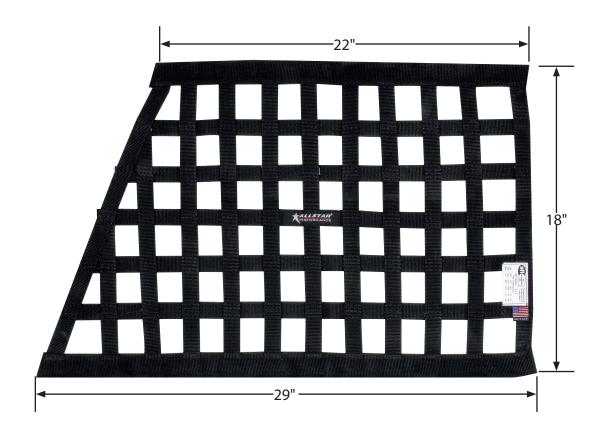

## **Angled Window Nets**

Angled net with border style mounting encloses more of the driver side window opening for additional protection. Net has built-in top and bottom sleeves to accept most round tube window net installation kits including ALL10217 and ALL10219. SFI certified net meets SFI 27.1 specification and is appropriately tagged.