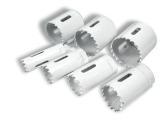

## **Related Items:**

ALL10412.......Hole Saw Set Includes one of each size: 3/4", 1", 1-1/8", 1-1/4", 1-1/2" 1-5/8" and 1-3/4"

## **Individual Hole Saws:**

ALL10413......3/4" ALL10414......1" ALL10415......1-1/8" ALL10416......1-1/4" ALL10417......1-5/8" ALL10419......1-3/4"

ALL10402......1/2"-20 to 5/8"-18 Thread Adapter

REV040920