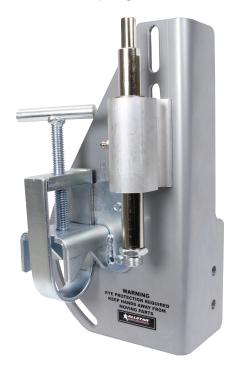

## **Tubing Notcher**

Notcher works with most standard hole saws to creates a notch on end of round tubing for properly attaching round tubing to round tubing, often used when building roll cages, bumpers or custom chassis. Notcher features an adjustable holding fixture which automatically centers tubing to create a notch from 90-45 degrees in tubing up to 2". Notcher is commonly clamped into a bench vise or bench mounted and used with a hand drill.

**Note:** Hole saw used should be the size of tube accepting notched tube.