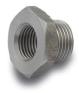

## **Individual Hole Saws:**

ALL10413......3/4" ALL10414......1" ALL10415......1-1/8" ALL10416......1-1/4" ALL10417......1-5/8" ALL10419......1-3/4"

ALL10402......1/2"-20 to 5/8"-18 Thread Adapter

REV040920