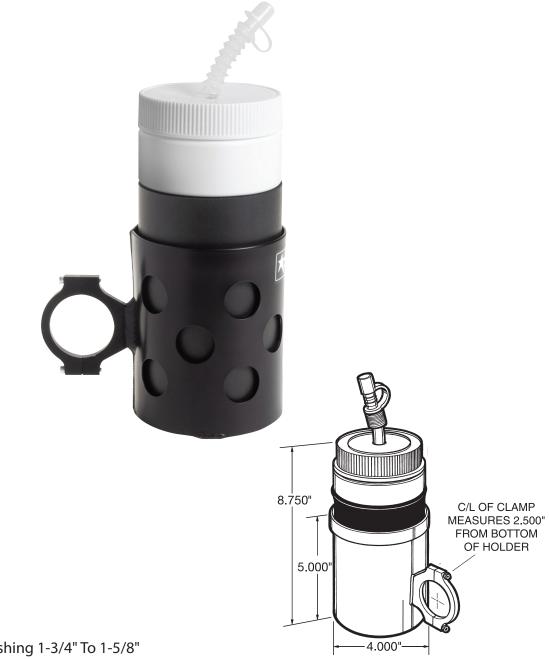

## **Drink Bottle Kit**

Mount the drink bottle within driver's reach for a convenient spot to keep a drink. Great for circle track drivers during pit stops or yellow flags. Lightweight aluminum holder comes with replaceable insulated bottle.

## Part No. Description ALL10475.....1-1/2" ALL10480.....1-3/4"

**Replacement Parts:** ALL10445.......Reducer Bushing 1-3/4" To 1-5/8" ALL10482......Replacement Bottle

> Allstar Performance 8300 Lane Dr., Watervliet, MI 49098 Phone: (269) 463-8000 Fax: (800) 772-2618 www.allstarperformance.com