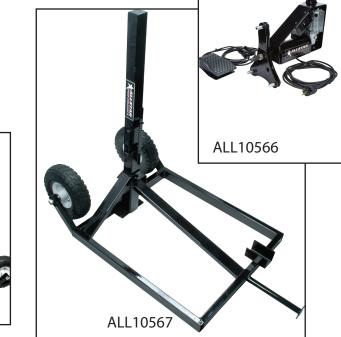

## **Individual Components:**

ALL10566........Wheel Mount/Motor Assembly ALL10567......Cart/Stand For ALL10566

 Related Components:

 ALL10570.......Tire Tool Adapter

 ALL10551......Tire Tool Head

 ALL10551