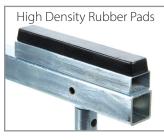

## **Chassis Dollies**

Steel chassis dollies allow a car or chassis to be moved around the shop easily and safely. Each dolly measures 30" across the top with high-density rubber pads and a single wheel brake to help prevent rolling. Dollies adjust from 13" to 19" high with a removable 1" block on one side for use on sprint cars with a raised rail chassis. Stands also collapse flat for storage in shop or trailer. Dollies are rated up to 2000 lbs. per set and sold as a pair.