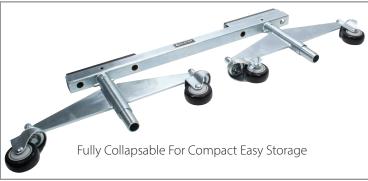

## **Chassis Dollies**

Steel chassis dollies allow a car or chassis to be moved around the shop easily and safely. Each dolly measures 30" across the top with high-density rubber pads and a single wheel brake to help prevent rolling. Dollies adjust from 13" to 19" high with a removable 1" block on one side for use on sprint cars with a raised rail chassis. Stands also collapse flat for storage in shop or trailer. Dollies are rated up to 2000 lbs. per set and sold as a pair.