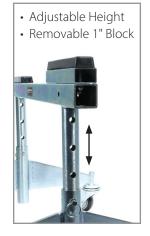

## **Chassis Dollies**

Steel chassis dollies allow a car or chassis to be moved around the shop easily and safely. Each dolly measures 30" across the top with high-density rubber pads and a single wheel brake to help prevent rolling. Dollies adjust from 13" to 19" high with a removable 1" block on one side for use on sprint cars with a raised rail chassis. Stands also collapse flat for storage in shop or trailer. Dollies are rated up to 2000 lbs. per set and sold as a pair.