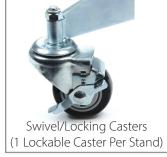

## **Chassis Dollies**

Steel chassis dollies allow a car or chassis to be moved around the shop easily and safely. Each dolly measures 30" across the top with high-density rubber pads and a single wheel brake to help prevent rolling. Dollies adjust from 13" to 19" high with a removable 1" block on one side for use on sprint cars with a raised rail chassis. Stands also collapse flat for storage in shop or trailer. Dollies are rated up to 2000 lbs. per set and sold as a pair.