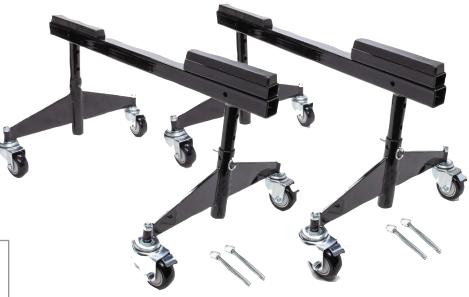

## **Chassis Dollies**

Steel chassis dollies allow a car or chassis to be moved around the shop easily and safely. Each dolly measures 30" across the top with high-density rubber pads and a single wheel brake to help prevent rolling. Dollies adjust from 13" to 19" high with a removable 1" block on one side for use on sprint cars with a raised rail chassis. Stands also collapse flat for storage in shop or trailer. Dollies are rated up to 2000 lbs. per set and sold as a pair.