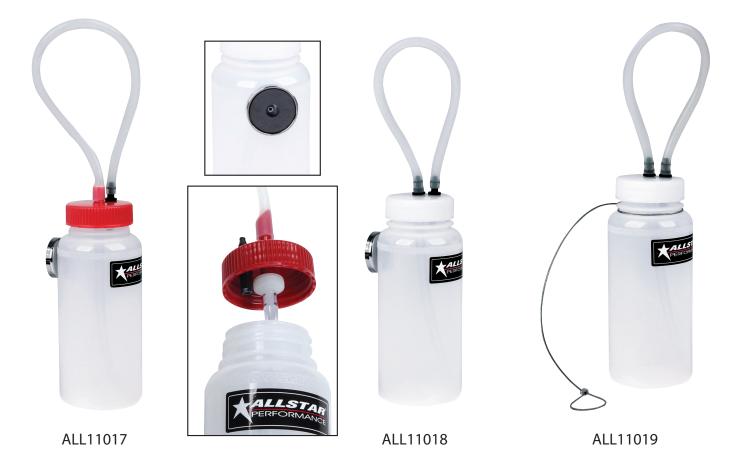

## **Brake Bleeder Bottles**

Contain the mess of bleeding brakes by capturing fluid in this 16 oz. bottle with a 15" long hose which attaches to most bleeder screws. The removable cap has a built-in fitting to secure the hose during storage to help prevent spills. Choose from a Steel lanyard retainer that suspends the bottle from a chassis or suspension component or a magnet retainer to secure the bottle to a Steel object such as a brake drum or rotor during bleeding. ALL11017 has a magnet retainer and a one way check valve built in for one person brake bleeding.

Part No.DescriptionALL11019......Bottle With LanyardALL11018.....Bottle With MagnetALL11017.....Bottle With Magnet And Check Valve