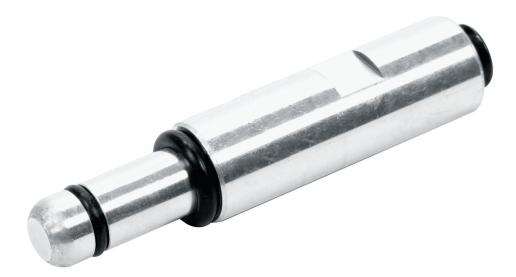

## **Extended Length Shock Rack Pin**

## ALL12215

Extended length pin replaces the pin used on our standard and adjustable shock racks allowing a shock or eliminator with a 5" spring to be mounted to the rack. Pins are also ideal for creating custom mounting for use on toolboxes or pit carts. The outer o-ring may be removed to expose a predrilled hole for a hairpin clip such as ALL18442, sold separately.