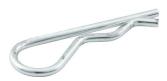

## ALL12215

Extended length pin replaces the pin used on our standard and adjustable shock racks allowing a shock or eliminator with a 5" spring to be mounted to the rack. Pins are also ideal for creating custom mounting for use on toolboxes or pit carts. The outer o-ring may be removed to expose a predrilled hole for a hairpin clip such as ALL18442, sold separately.

Replacement Component: ALL18442.....1-5/8" Hairpin, 2-Pack

Allstar Performance 8300 Lane Dr., Watervliet, MI 49098 Phone: (269) 463-8000 Fax: (800) 772-2618 www.allstarperformance.com