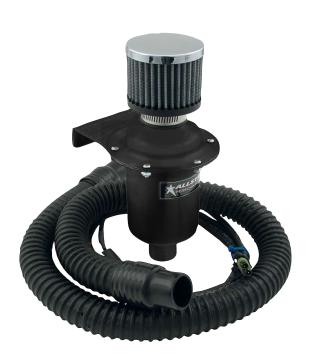

## **Helmet Blower System**

Remote mount breather system directs filtered, forced air to the driver's helmet for added comfort and safety. Motor assembly has a mounting bracket for easy mounting to chassis or seat back. 4 ft. helmet hose connects to most helmet fresh air intakes with standard 1-1/4" connector. The 9 ft. extension lead can be easily connected to a switched 12-16 volt source. This system weighs 2-1/4 lbs, and draws 3.5 amps at 13.6 volts, and produces about 90 CFM of air to the driver, providing more than enough air to keep the driver cool and shield clear.

| Part No.  | Description |
|-----------|-------------|
| ALL13020  | Silver      |
| ALI 13022 | Black       |