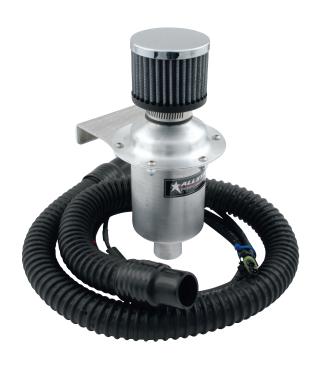

## **Helmet Blower System**

Remote mount breather system directs filtered, forced air to the driver's helmet for added comfort and safety. Motor assembly has a mounting bracket for easy mounting to chassis or seat back. 4 ft. helmet hose connects to most helmet fresh air intakes with standard 1-1/4" connector. The 9 ft. extension lead can be easily connected to a switched 12-16 volt source. This system weighs 2-1/4 lbs, and draws 3.5 amps at 13.6 volts, and produces about 90 CFM of air to the driver, providing more than enough air to keep the driver cool and shield clear.

| Part No.  | Description |
|-----------|-------------|
| ALL13020  | Silver      |
| ALI 13022 | Black       |