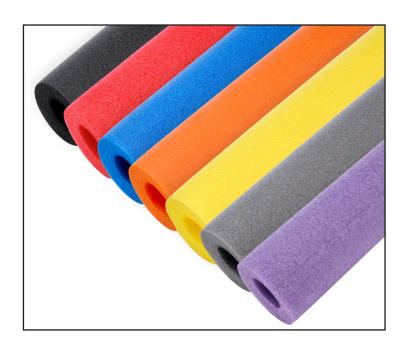

## **Roll Bar Padding**

Padding is made of a closed-cell foam material that does not absorb moisture and progressively absorbs shock by becoming denser as it compresses. 36" long padding features a 3" O.D. with an offset inside diameter that is designed to install with the thicker side of padding toward the driver and a perforated seam to make installation easier.

| Color  | Single   | Box of 3pcs | Case of 48pcs |
|--------|----------|-------------|---------------|
| Black  | ALL14100 | ALL14100-3  | ALL14100-48   |
| Red    | ALL14101 | ALL14101-3  | ALL14101-48   |
| Blue   | ALL14102 | ALL14102-3  | ALL14102-48   |
| Orange | ALL14103 | ALL14103-3  | ALL14103-48   |
| Yellow | ALL14104 | ALL14104-3  | ALL14104-48   |
| Gray   | ALL14105 | ALL14105-3  | ALL14105-48   |
| Purple | ALL14106 | ALL14106-3  | ALL14106-48   |