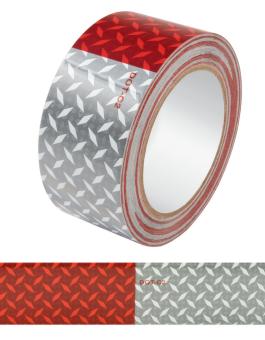

## **Reflective Tape**

Reflective tape is weather and solvent resistant for outdoor use on the side and rear of trailers. Can also be used on safety equipment, motorcycles, farm equipment and large trucks. Material is manufactured with the correct required DOT certification markings. 6" Red / 6" White pattern. Rolls are 2" W x 50' L.

| Part No: | Description           |
|----------|-----------------------|
| ALL14240 | Triangle Pattern      |
| ALL14242 | Diamond Plate Pattern |

ALL14240

ALL14242

Allstar Performance 8300 Lane Dr., Watervliet, MI 49098 Phone: (269) 463-8000 Fax: (800) 772-2618 www.allstarperformance.com REV010522