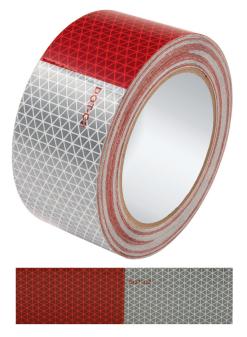

## **Reflective Tape**

Reflective tape is weather and solvent resistant for outdoor use on the side and rear of trailers. Can also be used on safety equipment, motorcycles, farm equipment and large trucks. Material is manufactured with the correct required DOT certification markings. 6" Red / 6" White pattern. Rolls are 2" W x 50' L.

| Part No: | Description           |
|----------|-----------------------|
| ALL14240 | Triangle Pattern      |
| ALL14242 | Diamond Plate Pattern |

ALL14240

ALL14242

Allstar Performance 8300 Lane Dr., Watervliet, MI 49098 Phone: (269) 463-8000 Fax: (800) 772-2618 www.allstarperformance.com REV010522