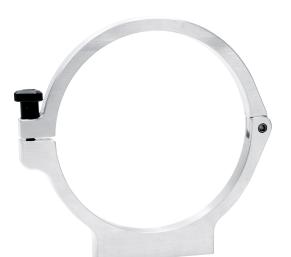

## **Round Tank and Bottle Mount Brackets**

Hinged aluminum bracket is uniquely designed to simplify tank installation and removal. Offered in a wide variety of sizes to fit many applications including NOS and fire bottles. Bracket base measures 1/2" wide x 3-1/4" long and feature a flat bottom with two 1/4"-20 threaded mounting holes spaced 2-1/2" apart. Use with our Chassis Brackets (ALL14450-14459) when mounting to round chassis tubing.

| Size   | Polished | Black    |
|--------|----------|----------|
| 2.00"  | ALL14408 | ALL14409 |
| 4.00"  | ALL14414 | ALL14415 |
| 4.25"  | ALL14418 | ALL14419 |
| 4.375" | ALL14422 | ALL14423 |
| 5.25"  | ALL14430 | ALL14431 |
| 6.90"  | ALL14436 | ALL14437 |