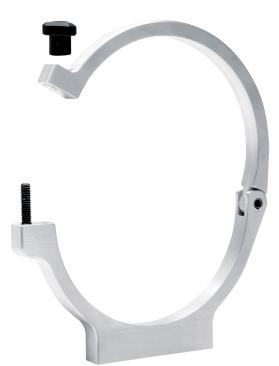

## **Round Tank and Bottle Mount Brackets**

Hinged aluminum bracket is uniquely designed to simplify tank installation and removal. Offered in a wide variety of sizes to fit many applications including NOS and fire bottles. Bracket base measures 1/2" wide x 3-1/4" long and feature a flat bottom with two 1/4"-20 threaded mounting holes spaced 2-1/2" apart. Use with our Chassis Brackets (ALL14450-14459) when mounting to round chassis tubing.

| Size   | Polished | Black    |
|--------|----------|----------|
| 2.00"  | ALL14408 | ALL14409 |
| 4.00"  | ALL14414 | ALL14415 |
| 4.25"  | ALL14418 | ALL14419 |
| 4.375" | ALL14422 | ALL14423 |
| 5.25"  | ALL14430 | ALL14431 |
| 6.90"  | ALL14436 | ALL14437 |