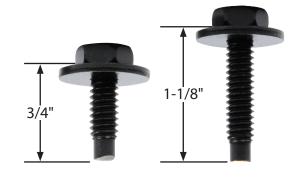

## **Body Bolts**

These bolts are the same bolts found in our body bolt kits but without nuts. Bolts have 1/4"-20 threads and a built-in captured washer. Bolts are commonly used to fasten body panels and side skirts for easy removal, used anywhere a bolt with a captured washer is needed.

| Underhead<br>Length | Color  | 10-Pack<br>Part No. | 50-Pack<br>Part No. |
|---------------------|--------|---------------------|---------------------|
|                     | Black  | ALL16550            | ALL16550-50         |
| 3/4"                | Silver | ALL16552            | ALL16552-50         |
|                     | Black  | ALL16553            | ALL16553-50         |
|                     | Gold   | ALL16554            | ALL16554-50         |
| 1-1/8"              | Silver | ALL16555            | ALL16555-50         |