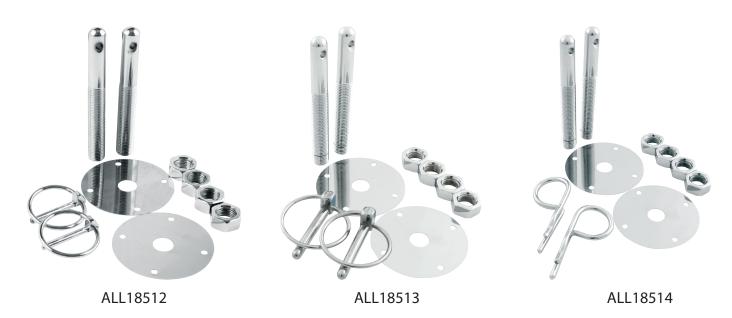

## **Steel Hood Pin Kits with 1/2" Pins**

Kits include two each: 4" x 1/2" dia. chrome steel pins, chrome steel scuff plates, clips, and four steel jam nuts.

| Part No. | Description                         |
|----------|-------------------------------------|
| ALL18512 | Kit With 3/16" Dia. Flip-Over Clips |
| ALL18513 | Kit With 1/4" Dia. Flip-Over Clips  |
| ALL18514 | Kit With 5/32" Dia. Hairpin Clips   |