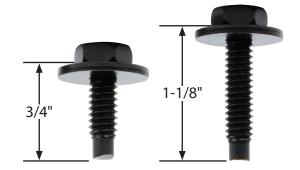

## **Body Bolt Kits**

Bolts are designed for easy installation and removal, with a 1/4"-20 thread and a built-in captured washer. Nuts have built-in serrations to prevent loosening. Body bolts are commonly used to fasten body panels and side skirts for easy removal but may be used anywhere a bolt with a captured washer is needed.

| Underhead<br>Length | Color | 10-Pack<br>Part No. | 50-Pack<br>Part No. |
|---------------------|-------|---------------------|---------------------|
|                     | Black | ALL18553            | ALL18553-50         |
| 3/4"                | Clear | ALL18654            | ALL18654-50         |
|                     | Black | ALL18560            | ALL18560-50         |
|                     | Clear | ALL18655            | ALL18655-50         |
| 1-1/8"              | Gold  | ALL18561            | ALL18561-50         |