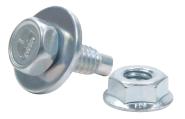

## **Body Bolt Kits**

Bolts are designed for easy installation and removal, with a 1/4"-20 thread and a built-in captured washer. Nuts have built-in serrations to prevent loosening. Body bolts are commonly used to fasten body panels and side skirts for easy removal but may be used anywhere a bolt with a captured washer is needed.

| Underhead<br>Length | Color | 10-Pack<br>Part No. | 50-Pack<br>Part No. |
|---------------------|-------|---------------------|---------------------|
|                     | Black | ALL18553            | ALL18553-50         |
| 3/4"                | Clear | ALL18654            | ALL18654-50         |
|                     | Black | ALL18560            | ALL18560-50         |
|                     | Clear | ALL18655            | ALL18655-50         |
| 1-1/8"              | Gold  | ALL18561            | ALL18561-50         |