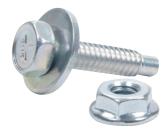

## **Body Bolt Kits**

Bolts are designed for easy installation and removal, with a 1/4"-20 thread and a built-in captured washer. Nuts have built-in serrations to prevent loosening. Body bolts are commonly used to fasten body panels and side skirts for easy removal but may be used anywhere a bolt with a captured washer is needed.

| Underhead<br>Length | Color | 10-Pack<br>Part No. | 50-Pack<br>Part No. |
|---------------------|-------|---------------------|---------------------|
|                     | Black | ALL18553            | ALL18553-50         |
| 3/4"                | Clear | ALL18654            | ALL18654-50         |
|                     | Black | ALL18560            | ALL18560-50         |
|                     | Clear | ALL18655            | ALL18655-50         |
| 1-1/8"              | Gold  | ALL18561            | ALL18561-50         |