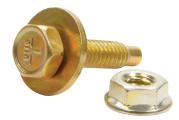

## **Body Bolt Kits**

Bolts are designed for easy installation and removal, with a 1/4"-20 thread and a built-in captured washer. Nuts have built-in serrations to prevent loosening. Body bolts are commonly used to fasten body panels and side skirts for easy removal but may be used anywhere a bolt with a captured washer is needed.

| Underhead<br>Length | Color | 10-Pack<br>Part No. | 50-Pack<br>Part No. |
|---------------------|-------|---------------------|---------------------|
|                     | Black | ALL18553            | ALL18553-50         |
| 3/4"                | Clear | ALL18654            | ALL18654-50         |
|                     | Black | ALL18560            | ALL18560-50         |
|                     | Clear | ALL18655            | ALL18655-50         |
| 1-1/8"              | Gold  | ALL18561            | ALL18561-50         |