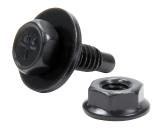

## **Body Bolt Kits**

Bolts are designed for easy installation and removal, with a 1/4"-20 thread and a built-in captured washer. Nuts have built-in serrations to prevent loosening. Body bolts are commonly used to fasten body panels and side skirts for easy removal but may be used anywhere a bolt with a captured washer is needed.

| Underhead<br>Length | Color | 10-Pack<br>Part No. | 50-Pack<br>Part No. |
|---------------------|-------|---------------------|---------------------|
|                     | Black | ALL18553            | ALL18553-50         |
| 3/4"                | Clear | ALL18654            | ALL18654-50         |
|                     | Black | ALL18560            | ALL18560-50         |
|                     | Clear | ALL18655            | ALL18655-50         |
| 1-1/8"              | Gold  | ALL18561            | ALL18561-50         |