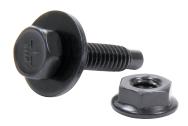

## **Body Bolt Kits**

Bolts are designed for easy installation and removal, with a 1/4"-20 thread and a built-in captured washer. Nuts have built-in serrations to prevent loosening. Body bolts are commonly used to fasten body panels and side skirts for easy removal but may be used anywhere a bolt with a captured washer is needed.

| Underhead<br>Length | Color | 10-Pack<br>Part No. | 50-Pack<br>Part No. |
|---------------------|-------|---------------------|---------------------|
|                     | Black | ALL18553            | ALL18553-50         |
| 3/4"                | Clear | ALL18654            | ALL18654-50         |
|                     | Black | ALL18560            | ALL18560-50         |
|                     | Clear | ALL18655            | ALL18655-50         |
| 1-1/8"              | Gold  | ALL18561            | ALL18561-50         |