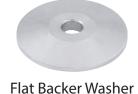

## **Countersunk Bolt Kits with Aluminum Washers**

LLSTAR

PERFORMANCE

Kit includes specially designed aluminum washers which allow the socket head fasteners to install flush with the surface creating a smooth finished look. Many uses include mounting roofs, side skirts, spoilers and replacing sharp edged fasteners inside cockpit. Kits include washers, bolts and nyloc nuts.

| Countersunk Bolt Kits |             |        |          |             |  |  |
|-----------------------|-------------|--------|----------|-------------|--|--|
| Bolt Size             | Washer O.D. | Finish | 10-Pack  | 50-Pack     |  |  |
| #10-24 x 1"           | 1"          | Clear  | ALL18630 | ALL18630-50 |  |  |
| #10-24 x 1"           | 1"          | Black  | ALL18631 | ALL18631-50 |  |  |
| 1/4"-20 x 1"          | 3/4"        | Clear  | ALL18628 | ALL18628-50 |  |  |
| 1/4"-20 x 1"          | 3/4"        | Black  | ALL18629 | ALL18629-50 |  |  |
| 1/4"-20 x 1"          | 1"          | Clear  | ALL18632 | ALL18632-50 |  |  |
| 1/4"-20 x 1"          | 1"          | Black  | ALL18633 | ALL18633-50 |  |  |
| 1/4"-20 x 1"          | 1-1/4"      | Clear  | ALL18634 | ALL18634-50 |  |  |
| 1/4"-20 x 1"          | 1-1/4"      | Black  | ALL18635 | ALL18635-50 |  |  |

| Countersunk Aluminum Washers |        |          |             |  |  |  |
|------------------------------|--------|----------|-------------|--|--|--|
| Washer I.D. x O.D.           | Finish | 10-Pack  | 50-Pack     |  |  |  |
| #10 x 1"                     | Clear  | ALL18660 | ALL18660-50 |  |  |  |
| #10 x 1"                     | Black  | ALL18661 | ALL18661-50 |  |  |  |
| 1/4" x 3/4"                  | Clear  | ALL18658 | ALL18658-50 |  |  |  |
| 1/4" x 3/4"                  | Black  | ALL18659 | ALL18659-50 |  |  |  |
| 1/4" x 1"                    | Clear  | ALL18662 | ALL18662-50 |  |  |  |
| 1/4" x 1"                    | Black  | ALL18663 | ALL18663-50 |  |  |  |
| 1/4" x 1-1/4"                | Clear  | ALL18664 | ALL18664-50 |  |  |  |
| 1/4" x 1-1/4"                | Black  | ALL18665 | ALL18665-50 |  |  |  |