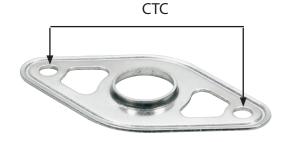

## **Body Reinforcing Plates**

Plates help protect fiberglass and aluminum panels from cracking when using 7/16" quick turn fasteners. Stainless Steel plates are precision stamped with a strengthening border, attach with 1/8" rivets, and measure 2" wide x 1" tall.