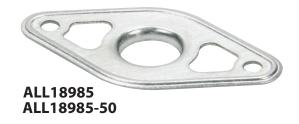

1-17/32"

| Finish | 10-Pack  | 50-Pack     |  |  |
|--------|----------|-------------|--|--|
| Clear  | ALL18985 | ALL18985-50 |  |  |
| Black  | ALL18986 | ALL18986-50 |  |  |

**Underside View** 