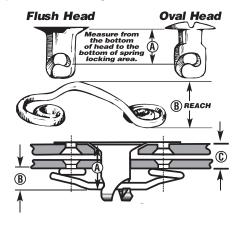

## **Quick Turn Fastener Measurement Guidelines**

To find [A] Fastener Length, add together [B] Spring Reach and [C] Material Thickness [including bracket if applicable]. A=B+C

## **Quick Turn Fastener Selection**

- Determine the total thickness of the panels being joined including mounting brackets and the space between the panels, if any.
- Select the proper body length and spring height combination which provides the proper thickness range.

|                   |                | Fastener Length "A"          |           |           |           |           |  |
|-------------------|----------------|------------------------------|-----------|-----------|-----------|-----------|--|
|                   |                | .400"                        | .450"     | .500"     | .550"     | .600"     |  |
| Spring Length "B" | 1" Springs     | Total Material Thickness "C" |           |           |           |           |  |
|                   | .250"          | .165"200"                    | .215"250" | .265"300" | .315350"  | .365"400" |  |
|                   | .325"          | .098"133"                    | .148"183" | .198"233" | .248"283" | .348"383" |  |
|                   | 1-3/8" Springs |                              |           |           |           |           |  |
|                   | .325"          | .105"148"                    | .155"198" | .205"248" | .255"298" | .355"398" |  |
|                   | .375"          | .055"098"                    | .105"148" | .155"198" | .205"248" | .305"348" |  |
|                   | .425"          | .005"048"                    | .055"098" | .105"148" | .155"198" | .255"298" |  |
|                   |                |                              |           |           |           |           |  |