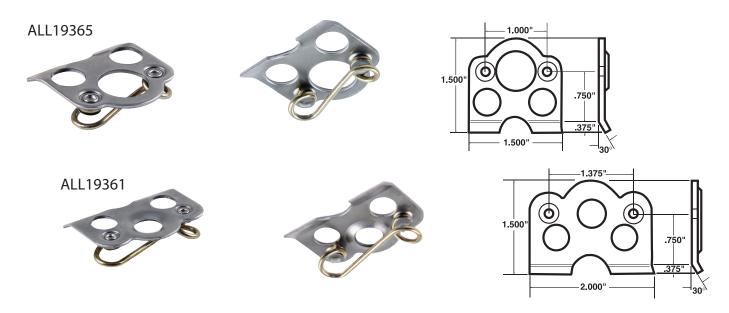

Part No. ALL19361 ALL19363 ALL19365 ALL19367

## **Quick Turn Fastener Mounting Brackets With Spring**

| Description                                                   | 10-Pack Part No. | 50-Pack Part No. |
|---------------------------------------------------------------|------------------|------------------|
| Weld-On, Lightweight Bracket With 1" Spring (.0625" Thick)    | ALL19365         | ALL19367         |
| Weld-On, Lightweight BracketWith 1-3/8" Spring (.0625" Thick) | ALL19361         | ALL19363         |