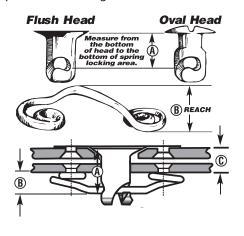

## **Quick Turn Fastener Measurement Guidelines**

To find [A] Fastener Length, add together [B] Spring Reach and [C] Material Thickness [including bracket if applicable]. A=B+C

## **Quick Turn Fastener Selection**

- Determine the total thickness of the panels being joined including mounting brackets and the space between the panels, if any.
- Select the proper body length and spring height combination which provides the proper thickness range.