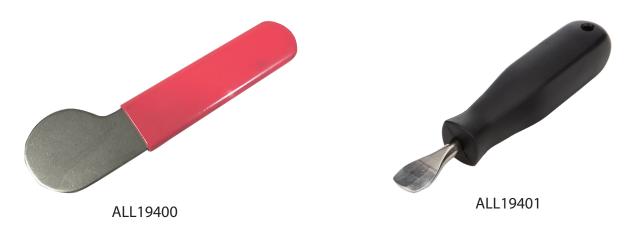

# **Quick Turn Fastener Tools**

The quick turn fastener tools fit slot head fasteners and reduces the risk of body panel or fastener damage when using screwdrivers for loosening or tightening.

### Part No. Description

ALL19400.....Tool with Flat Handle

ALL19401.....Tool with Screwdriver Handle