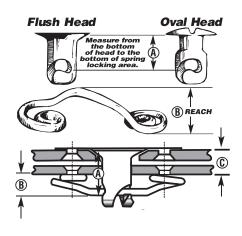

#### **Quick Turn Fastener Measurement Guidelines**

To find [A] Fastener Length, add together [B] Spring Reach and [C] Material Thickness [including bracket if applicable]. A=B+C

#### **Quick Turn Fastener Selection**

- Determine the total thickness of the panels being joined including mounting brackets and the space between the panels, if any.
- Select the proper body length and spring height combination which provides the proper thickness range.