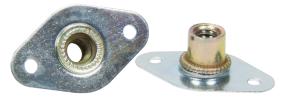

## **Quick Turn Fastener Insert Plates**

Insert plate directly replaces the quick turn spring, allowing panels to be bolted together. May also be used as a blind nut on a panel with limited access. Inserts have 1/4"-20 threads and are typically riveted to the backside of a panel or bracket with 1/8" rivets.

| Insert Plate | 2pk      | 10pk        | 50pk        |  |
|--------------|----------|-------------|-------------|--|
| 1"           | ALL19420 | ALL19420-10 | ALL19420-50 |  |
| 1-3/8"       | ALL19422 | ALL19422-10 | ALL19422-50 |  |