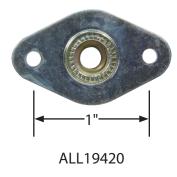

| Insert Plate | 2pk      | 10pk        | 50pk        |  |
|--------------|----------|-------------|-------------|--|
| 1"           | ALL19420 | ALL19420-10 | ALL19420-50 |  |
| 1-3/8"       | ALL19422 | ALL19422-10 | ALL19422-50 |  |