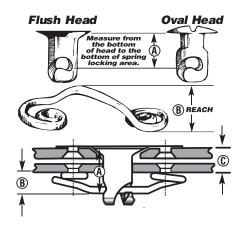

## **Quick Turn Fastener Measurement Guidelines**

To find [A] Fastener Length, add together [B] Spring Reach and [C] Material Thickness [including bracket if applicable]. A=B+C

## **Quick Turn Fastener Selection**

- Determine the total thickness of the panels being joined including mounting brackets and the space between the panels, if any.
- Select the proper body length and spring height combination which provides the proper thickness range.

|                   |                | Fastener Length "A"          |           |           |           |           |  |  |
|-------------------|----------------|------------------------------|-----------|-----------|-----------|-----------|--|--|
|                   |                | .400"                        | .450"     | .500"     | .550"     | .600"     |  |  |
| Spring Length "B" | 1" Springs     | Total Material Thickness "C" |           |           |           |           |  |  |
|                   | .250"          | .165"200"                    | .215"250" | .265"300" | .315350"  | .365"400" |  |  |
|                   | .325"          | .098"133"                    | .148"183" | .198"233" | .248"283" | .348"383" |  |  |
|                   | 1-3/8" Springs |                              |           |           |           |           |  |  |
|                   | .325"          | .105"148"                    | .155"198" | .205"248" | .255"298" | .355"398" |  |  |
|                   | .375"          | .055"098"                    | .105"148" | .155"198" | .205"248" | .305"348" |  |  |
|                   | .425"          | .005"048"                    | .055"098" | .105"148" | .155"198" | .255"298" |  |  |
|                   |                |                              |           |           |           |           |  |  |