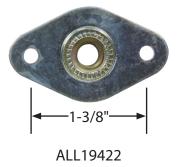

| Insert Plate | 2pk      | 10pk        | 50pk        |  |
|--------------|----------|-------------|-------------|--|
| 1"           | ALL19420 | ALL19420-10 | ALL19420-50 |  |
| 1-3/8"       | ALL19422 | ALL19422-10 | ALL19422-50 |  |