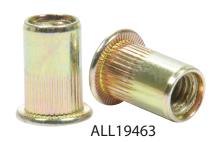

## **Threaded Inserts**

Steel inserts are helpful when the backside of the panel is not easily accessible. Inserts work great for frequently removed items including gauge panels, switch panels, access panels and body panels or when mounting items to trailer walls. Inserts are designed for installation using insert tool ALL19450 with coordinating mandrel and nosepiece. Package of 10.

| Part No. | Thread<br>Size | Pilot Hole<br>Size | Grip Range  | Body Length<br>(Before Comp.) |
|----------|----------------|--------------------|-------------|-------------------------------|
| ALL19460 | 8-32           | 17/64"             | Up To .080" | .420"                         |
| ALL19461 | 10-24          | 5/16"              | Up To .130" | .475"                         |
| ALL19462 | 10-32          | 5/16"              | Up To .130" | .475"                         |
| ALL19463 | 1/4"-20        | 13/32"             | Up To .165" | .580"                         |
| ALL19465 | 5/16"-18       | 17/32"             | Up To .150" | .690"                         |
| ALL19467 | 3/8"-16        | 17/32"             | Up To .150" | .690"                         |