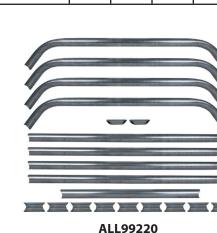

## **Individual Components:**

ALL99200 ALL99202 ALL99205 ALL99206

ALL99200...... Main Hoop Assembly for ALL22100

ALL99202...... Main Hoop Assembly for ALL22102

ALL99205...... Main Hoop Assembly for ALL22105

ALL99206...... Main Hoop Assembly for ALL22106

ALL99220....... Component Box For ALL22100, ALL22102, ALL22105 and ALL22106

ALL22114......Curved Door Bar

ALL22115...... Door Bar Spacer

REV011022

Allstar Performance 8300 Lane Dr., Watervliet, MI 49098 Phone: (269) 463-8000 Fax: (800) 772-2618 www.allstarperformance.com