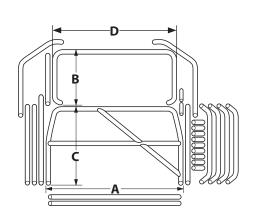

## **Deluxe Roll Cage Kits**

Kits include all pieces to assemble a Deluxe Roll Cage. Main hoop is fitted and tack welded together allowing for changes or custom seat mounts. Curved windshield posts fit closer to windshield pillar increasing driver visibility. Halo is curved and gusseted into the main hoop for maximum width, driver clearance and support. Mild 1-3/4", .095" wall steel tubing is notched and has uniform bends. Other features include four curved and one straight driver side door bars. "Z" type right side door bars, additional lower cross bar added to main hoop for added side support and assist in seat mounting, and a center halo support. ("A", "B", "C" and "D" measurements are outside-to-outside.)

| Part No. | Description                                                                   | "A"   | "B" | "C" | "D" |
|----------|-------------------------------------------------------------------------------|-------|-----|-----|-----|
| ALL22100 | '78-88 GM Metric Chassis (Monte Carlo,<br>Regal, Etc.) '70-81 Camaro/Firebird | 54"   | 28" | 41" | 44" |
| ALL22102 | '70-77 Monte Carlo, Chevelle, Malibu, Etc.                                    | 55"   | 28" | 41" | 44" |
| ALL22105 | '77-90 Caprice/Impala                                                         | 57"   | 28" | 41" | 47" |
| ALL22106 | '79-93 Mini Stock Mustang                                                     | 52.5" | 28" | 40" | 42" |