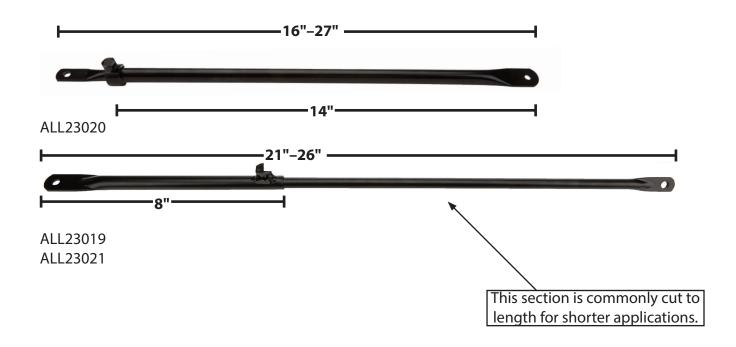

## **Spoiler/Body Brace**

Solid body brace works well for securing panels or noses in position and features a tension bolt to adjust brace to desired length. Brace is painted black, has pre-drilled 3/16" mounting holes on each end, and is commonly cut to length for shorter applications.

## Part No. Description

| ALL23020    | Steel, Long Body (Adjusts Up to 27")           |
|-------------|------------------------------------------------|
| ALL23020-10 | Steel, Long Body (Adjusts Up to 27"), 10-Pack  |
| ALL23019    | Steel, Short Body (Adjusts Up to 26")          |
| ALL23019-10 | Steel, Short Body (Adjusts Up to 26"), 10-Pack |
|             |                                                |

- ALL23021.....Aluminum, Short Body (Adjusts Up to 26")
- ALL23021-10 ......Aluminum, Short Body (Adjusts Up to 26"), 10-Pack

REV080924