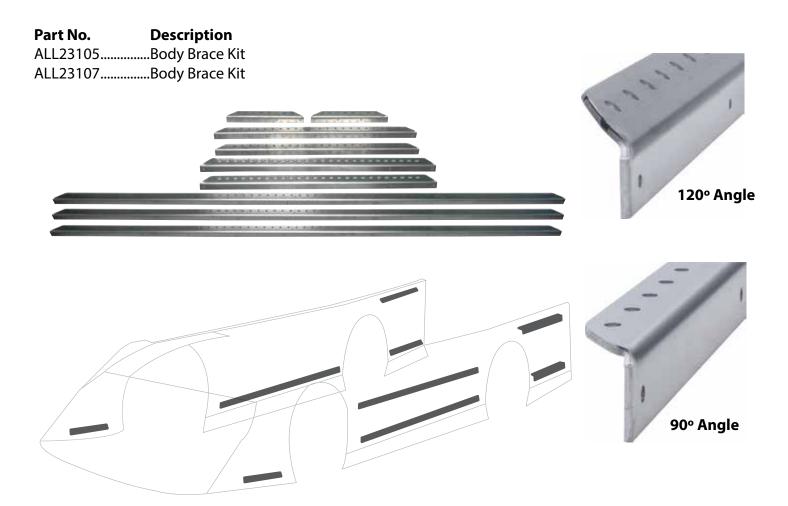

## **Late Model Body Brace Kits**

Pre-drilled aluminum kits simplify installation of body panels. Both kits include the following braces: two 30" long 120° lower quarter, two 26" long 90° upper quarter and two 10" long 90° front fender. ALL23105 kit also includes three 66" long 90° door braces, where the ALL23107 kit includes two 66" long 90° and one 66" long 120° door braces. Use flat stock, spring steel, or slotted strapping to complete assembly (sold seperately).

## **ALL23105 Kit Includes:**

3pcs of 66" with 90° angle 2pcs of 30" with 120° angle 2pcs of 26" with 90° angle 2pcs of 10" with 90° angle

## **ALL23107 Kit Includes:**

2pcs of 66" with 90° angle 1pcs of 66" with 120° angle 2pcs of 30" with 120° angle 2pcs of 26" with 90° angle 2pcs of 10" with 90° angle

REV082418

Allstar Performance 8300 Lane Dr., Watervliet, MI 49098 Phone: (269) 463-8000 Fax: (800) 772-2618 www.allstarperformance.com