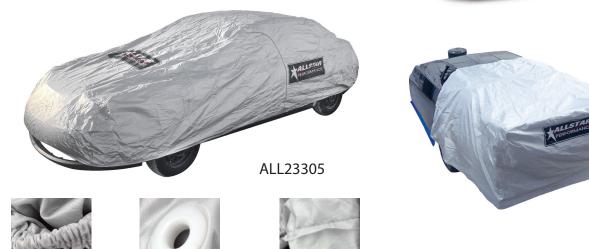

## **Car Covers**

Covers are constructed of a waterproof material and designed for a precise fit. The template body cover has zippers to access the interior and at the wheel well openings. The Dirt Late Model cover has zippers to access the engine and driver compartment. Full size covers have reflective silver finish to reflect heat, a soft cotton inner liner, built-in grommets, and elastic banding. Not designed for outdoor storage.

## Part No. Description

ALL23300.......Template Body LM and Metric Street Stock ALL23301......Template Body Greenhouse Cover ALL23302......Dirt Late Model\* ALL23306......Modified ALL23304......(IMCA/UMP Styled) DLM/Mod Back Half Cover ALL23305......Mini Stock Car Cover

\* Cover is designed for cars with 8" spoiler and sides. Cover will not fit some crate series spoilers.

Elastic Band

Built-In Grommets

Soft Inner Liner

REV102522

ALL23304

Allstar Performance 8300 Lane Dr., Watervliet, MI 49098 Phone: (269) 463-8000 Fax: (800) 772-2618 www.allstarperformance.com