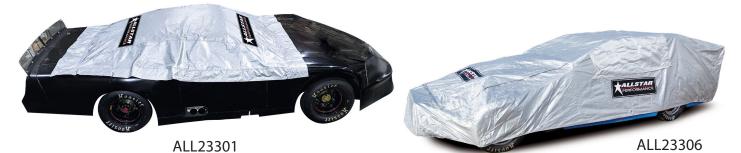

## **Car Covers**

Covers are constructed of a waterproof material and designed for a precise fit. The template body cover has zippers to access the interior and at the wheel well openings. The Dirt Late Model cover has zippers to access the engine and driver compartment. Full size covers have reflective silver finish to reflect heat, a soft cotton inner liner, built-in grommets, and elastic banding. Not designed for outdoor storage.

## Part No. Description

ALL23300.......Template Body LM and Metric Street Stock ALL23301......Template Body Greenhouse Cover ALL23302......Dirt Late Model\* ALL23306......Modified ALL23304......(IMCA/UMP Styled) DLM/Mod Back Half Cover ALL23305......Mini Stock Car Cover