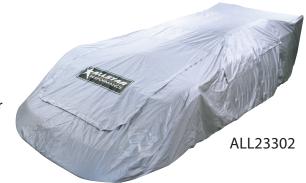

## **Car Covers**

Covers are constructed of a waterproof material and designed for a precise fit. The template body cover has zippers to access the interior and at the wheel well openings. The Dirt Late Model cover has zippers to access the engine and driver compartment. Full size covers have reflective silver finish to reflect heat, a soft cotton inner liner, built-in grommets, and elastic banding. Not designed for outdoor storage.

## Part No. Description

ALL23300.......Template Body LM and Metric Street Stock ALL23301......Template Body Greenhouse Cover ALL23302......Dirt Late Model\* ALL23306......Modified ALL23304......(IMCA/UMP Styled) DLM/Mod Back Half Cover ALL23305......Mini Stock Car Cover