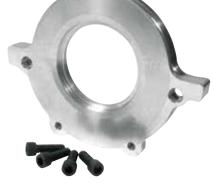

## **SB Chevy Rear Main Seal Adapters**

Billet aluminum adapter allows installation of a two-piece style crankshaft seal and early (pre-1986) crankshaft into a 1986 and newer SB Chevy (pre-LS) engine. Adapters include mounting hardware. Alignment tool ALL26127 (sold separately), is recommended to ensure proper installation and centering of adapter plate.

## Part No. Description

ALL26125......Seal Adapter For Early (Pre-'86) Oil Pan\* ALL26126....Seal Adapter For Late (86'-Up) Oil Pan\* ALL26127.....Alignment Tool

ALL26125

ALL26126

ALL26127

## \*Note:

Due to irregularities in block and oil pans this adapter is not designed to use the original style rubber rear oil pan seal. Apply a generous amount of RTV sealant to the trough of the adapter plate in place of the rear pan seal for proper sealing. Note: Make sure sealing areas are clean and free of oil before installation.