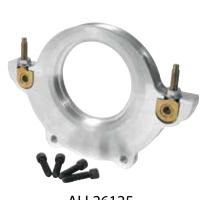

## **SB Chevy Rear Main Seal Adapters**

Billet aluminum adapter allows installation of a two-piece style crankshaft seal and early (pre-1986) crankshaft into a 1986 and newer SB Chevy (pre-LS) engine. Adapters include mounting hardware. Alignment tool ALL26127 (sold separately), is recommended to ensure proper installation and centering of adapter plate.

## Part No. Description

ALL26125......Seal Adapter For Early (Pre-'86) Oil Pan\* ALL26126....Seal Adapter For Late (86'-Up) Oil Pan\* ALL26127.....Alignment Tool

ALL26125

ALL26126

ALL26127

## \*Note:

Due to irregularities in block and oil pans this adapter is not designed to use the original style rubber rear oil pan seal. Apply a generous amount of RTV sealant to the trough of the adapter plate in place of the rear pan seal for proper sealing. Note: Make sure sealing areas are clean and free of oil before installation.