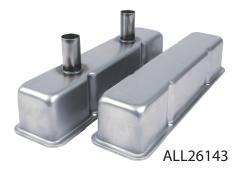

## **Steel SB Chevy Valve Covers**

Steel small block Chevy valve covers are an excellent alternative to more expensive and heavier aluminum valve covers. Sold in pairs, one cover is solid without holes and one cover includes two fully welded, 1-1/2" baffled breather tubes for proper crankcase venting. Breathers sold separately.

| Part No. | Description        |
|----------|--------------------|
| ALL26143 | Raw Unpainted      |
| ALL26147 | Black Painted      |
| ALL26145 | Yellow Zinc Plated |

ALL36202

ALL36203