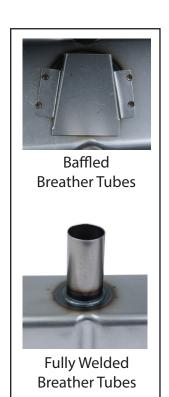

## **Steel SB Chevy Valve Covers**

Steel small block Chevy valve covers are an excellent alternative to more expensive and heavier aluminum valve covers. Sold in pairs, one cover is solid without holes and one cover includes two fully welded, 1-1/2" baffled breather tubes for proper crankcase venting. Breathers sold separately.