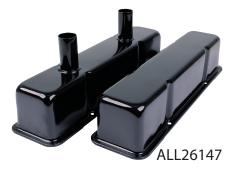

## **Steel SB Chevy Valve Covers**

Steel small block Chevy valve covers are an excellent alternative to more expensive and heavier aluminum valve covers. Sold in pairs, one cover is solid without holes and one cover includes two fully welded, 1-1/2" baffled breather tubes for proper crankcase venting. Breathers sold separately.

| Part No. | Description        |
|----------|--------------------|
| ALL26143 | Raw Unpainted      |
| ALL26147 | Black Painted      |
| ALL26145 | Yellow Zinc Plated |

ALL36202

ALL36203