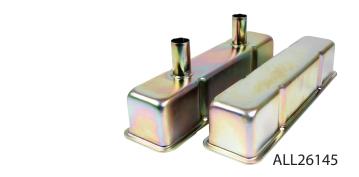

## **Steel SB Chevy Valve Covers**

Steel small block Chevy valve covers are an excellent alternative to more expensive and heavier aluminum valve covers. Sold in pairs, one cover is solid without holes and one cover includes two fully welded, 1-1/2" baffled breather tubes for proper crankcase venting. Breathers sold separately.

| Part No. | Description        |
|----------|--------------------|
| ALL26143 | Raw Unpainted      |
| ALL26147 | Black Painted      |
| ALL26145 | Yellow Zinc Plated |

ALL36202

ALL36203