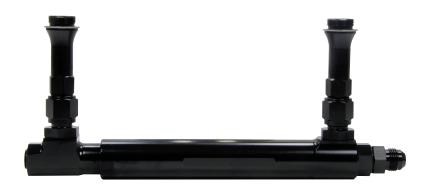

## **Adjustable Fuel Logs**

Adjustable fuel logs feature over 4" of adjustment to work with a variety of dual inlet carburetors. Black anodized aluminum log has a -8AN  $\times$  3/4-16 ORB fuel inlet and a 3/8" NPT plug in rear port that can be removed to install a return line or fuel pressure regulator.