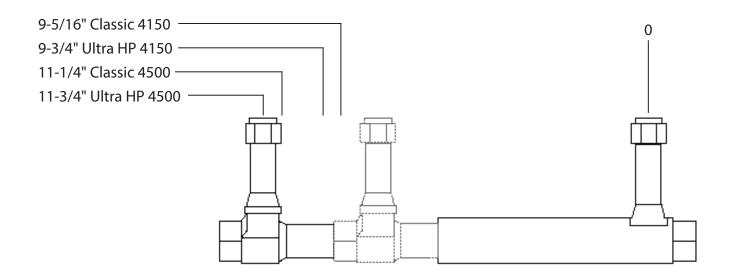

## **Adjustable Fuel Logs**

Adjustable fuel logs feature over 4" of adjustment to work with a variety of dual inlet carburetors. Black anodized aluminum log has a -8AN  $\times$  3/4-16 ORB fuel inlet and a 3/8" NPT plug in rear port that can be removed to install a return line or fuel pressure regulator.

## Part No. Description

ALL26150......Fuel Log With 7/8"-20 Fitting (Standard Holley)
ALL26151.....Fuel Log With 3/4"-16 ORB Fitting (Holley Ultra H.P.)

REV050322

Allstar Performance 8300 Lane Dr., Watervliet, MI 49098 Phone: (269) 463-8000 Fax: (800) 772-2618 www.allstarperformance.com