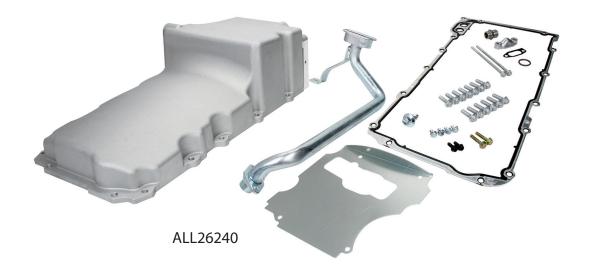

## **LS Oil Pan Kits**

Cast aluminum oil pan kits ease the installation of LS series engines into early production vehicles by providing additional clearance between the oil pan and frame crossmember. Kits include oil pan, pick-up tube, gaskets, and mounting hardware required for installation.

Note: These kits may not fit all applications, additional engine mount adapters and possible frame modification may be required for installation in some vehicles.

| Part No. | Description |
|----------|-------------|
| ALL26240 | .Natural    |
| ALL26241 | .Black      |