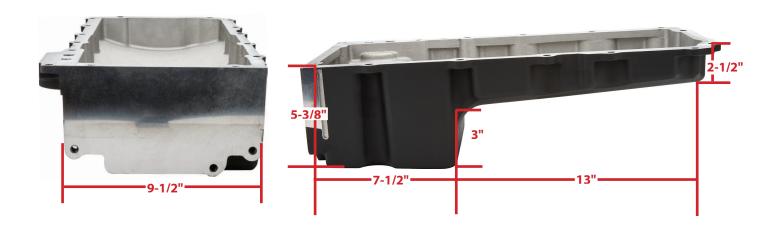

## **LS Oil Pan Kits**

Cast aluminum oil pan kits ease the installation of LS series engines into early production vehicles by providing additional clearance between the oil pan and frame crossmember. Kits include oil pan, pick-up tube, gaskets, and mounting hardware required for installation.

Note: These kits may not fit all applications, additional engine mount adapters and possible frame modification may be required for installation in some vehicles.

| Part No. | Description |
|----------|-------------|
| ALL26240 | .Natural    |
| ALL26241 | .Black      |