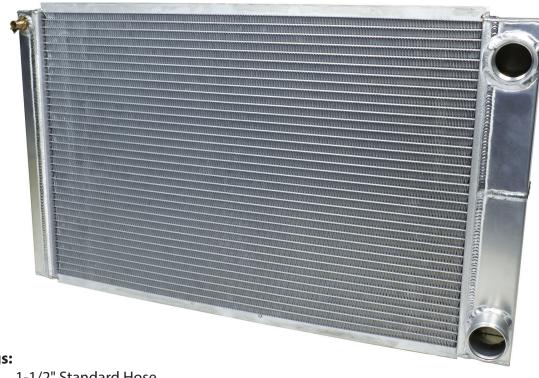

## **Asphalt Late Model Radiator**

Aluminum dual pass radiator measures 16" x 28" overall featuring two rows of 15/16" tubes, a core width of 2-1/4" and an overall tank width of 2-3/4". The outlet is designed for a standard 1-3/4" hose connection and welded 90 degrees to the tank not angled upward. The inlet is a universal design to accept fittings for 1-1/2" standard hose, 1-3/4" hose, -16 or -20an fittings (sold separately). Radiator is designed for use with a surge tank, so it does not have a filler neck. A 1/4" petcock located near the top on the driver's side to release possible trapped air in the system when filling.