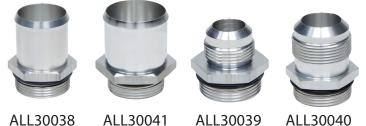

## **Inlet Fittings:**

ALL30038....... 1-1/2" Standard Hose ALL30041....... 1-3/4" Hose\* ALL30039.......-16AN ALL30040......-20AN \*Use With Lower Radiator Hose.

REV032621

Allstar Performance 8300 Lane Dr., Watervliet, MI 49098 Phone: (269) 463-8000 Fax: (800) 772-2618 www.allstarperformance.com