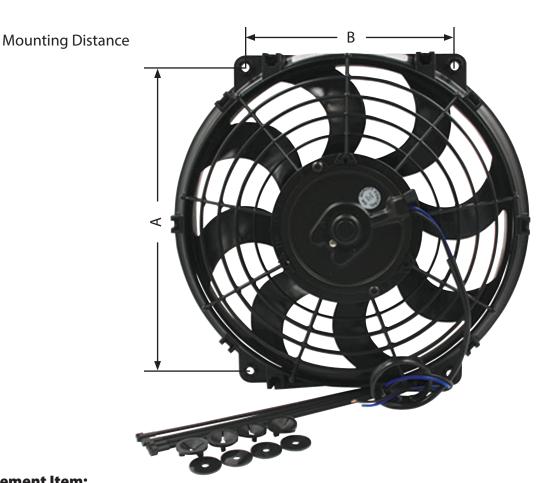

| Part No. | Blade<br>Diameter | CFM<br>Rating | Amp<br>Draw | Housing<br>Length | Housing<br>Depth | Mounting<br>Distance A | Mounting<br>Distance B |
|----------|-------------------|---------------|-------------|-------------------|------------------|------------------------|------------------------|
| ALL30070 | 10"               | 775           | 5.0         | 11" x 11-1/2"     | 2-1/2"           | 10"                    | 6-3/4"                 |
| ALL30072 | 11"               | 925           | 8.0         | 11-3/4" x 12-3/4" | 2-1/2"           | 10-7/8"                | 7-1/4"                 |
| ALL30074 | 13"               | 1530          | 9.0         | 13-3/4" x 14-5/8" | 3-3/4"           | 12-1/2"                | 8-7/8"                 |
| ALL30076 | 14-3/4"           | 1980          | 13.5        | 15-3/4" x 16-3/4" | 3-3/4"           | 14-1/2"                | 9-3/4"                 |