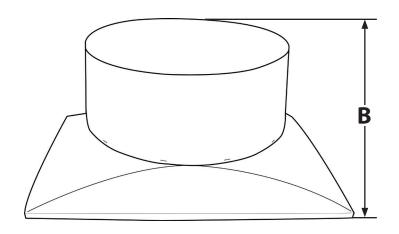

| Part No.<br>Fits Allstar R | Radiator<br>Size* | Shroud<br>Width<br>"A" | Shroud<br>Depth<br>"B" | Max Fan<br>Dia.<br>"C" |
|----------------------------|-------------------|------------------------|------------------------|------------------------|
| ALL30107                   | 22"               | 17-3/8"                | 9-3/4"                 | 15"                    |
| ALL30112                   | 24"               | 19"                    | 9-3/4"                 | 15"                    |
| ALL30109                   | 26"               | 20-3/4"                | 9-3/4"                 | 17"                    |
| ALL30110                   | 28"               | 23"                    | 9-3/4"                 | 17"                    |
| ALL30115                   | 31"               | 25-3/4"                | 9-3/4"                 | 17"                    |
| Fits Griffin Radiators     |                   |                        |                        |                        |
| ALL30106                   | 26"               | 21-1/8"                | 11"                    | 17"                    |
| ALL30108                   | 28"               | 23"                    | 11"                    | 17"                    |
| ALL30111                   | 31"               | 26-1/4"                | 11"                    | 17"                    |
| Fits Howe Radiators        |                   |                        |                        |                        |
| ALL30114                   | 26"               | 22-1/2"                | 11"                    | 17"                    |
| ALL30116                   | 28"               | 24"                    | 11"                    | 17"                    |
| ALL30111                   | 31"               | 26-1/4"                | 11"                    | 17"                    |

\*Radiator size reference is based on outside tank dimension. Shroud measurements are approximate

REV030222

Allstar Performance 8300 Lane Dr., Watervliet, MI 49098 Phone: (269) 463-8000 Fax: (800) 772-2618 www.allstarperformance.com