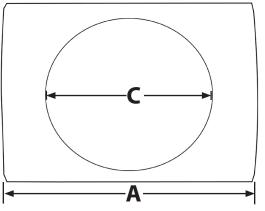

| Part No.<br>Fits Allstar R | Radiator<br>Size* | Shroud<br>Width<br>"A" | Shroud<br>Depth<br>"B" | Max Fan<br>Dia.<br>"C" |
|----------------------------|-------------------|------------------------|------------------------|------------------------|
| ALL30107                   | 22"               | 17-3/8"                | 9-3/4"                 | 15"                    |
| ALL30112                   | 24"               | 19"                    | 9-3/4"                 | 15"                    |
| ALL30109                   | 26"               | 20-3/4"                | 9-3/4"                 | 17"                    |
| ALL30110                   | 28"               | 23"                    | 9-3/4"                 | 17"                    |
| ALL30115                   | 31"               | 25-3/4"                | 9-3/4"                 | 17"                    |
| Fits Griffin Radiators     |                   |                        |                        |                        |
| ALL30106                   | 26"               | 21-1/8"                | 11"                    | 17"                    |
| ALL30108                   | 28"               | 23"                    | 11"                    | 17"                    |
| ALL30111                   | 31"               | 26-1/4"                | 11"                    | 17"                    |
| Fits Howe Radiators        |                   |                        |                        |                        |
| ALL30114                   | 26"               | 22-1/2"                | 11"                    | 17"                    |
| ALL30116                   | 28"               | 24"                    | 11"                    | 17"                    |
| ALL30111                   | 31"               | 26-1/4"                | 11"                    | 17"                    |

\*Radiator size reference is based on outside tank dimension. Shroud measurements are approximate

REV030222

Allstar Performance 8300 Lane Dr., Watervliet, MI 49098 Phone: (269) 463-8000 Fax: (800) 772-2618 www.allstarperformance.com