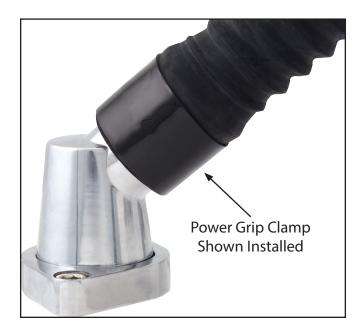

## **Power Grip Clamps**

Gates Power Grip Clamps seal when heated with a standard heat gun, forming a tight band around standard rubber and silicone coolant hoses to provide a secure connection, even under harsh race conditions. Installed clamps provide a smooth, flush fit around hoses and eliminate exposed sharp edges associated with standard hose clamps. Select the band clamp which fits within range of hose O.D. for best connection. Sold each.