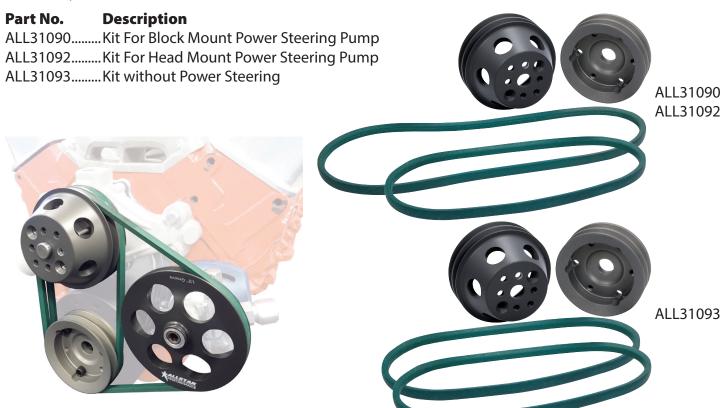

## **SB Chevy Premium Reduction Pulley Kit**

Premium reduction pulley kit features a 4-3/4" diameter crankshaft pulley and a 5-1/8" water pump pulley with 1/2" wide grooves for use with industrial grade belts. The increased belt width helps reduce belt slippage when used with high performance mechanical fans. The small diameter pulley combination provides less than 10% RPM reduction in fan speed while providing a 30% RPM reduction when using a power steering pump with a 6" pulley. Kit is designed to be used with short "Corvette Style" 3/4" shaft water pump (ALL31105 or ALL31106).

## **Individual Components:**

ALL31094....... Crank Pulley (4-3/4") ALL31095....... Water Pump Pulley (5-1/8")

## V-Belts, 1/2" Industrial Grade:

ALL86127......Belt, Crank To Water Pump 29"
ALL86128.....Belt, Crank To Water Pump / Block Mount P/S Pump 37"
ALL86129....Belt, Crank To Water Pump / Head Mount P/S Pump 41"